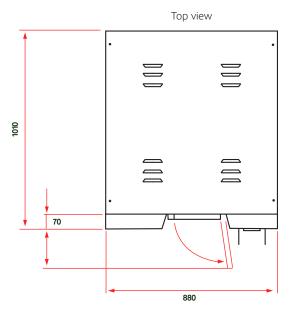

# Implementation drawings

## PS24 Compact

Measurements in mm

### Machines specifications

|                                 | PS24 Compact                                                      | PS24 Multi                                                                   |
|---------------------------------|-------------------------------------------------------------------|------------------------------------------------------------------------------|
| Floor space                     | Up to 1m²                                                         | Up to 2m²                                                                    |
| # items dispensed per month     | < 6000                                                            | > 6000                                                                       |
| Shape                           | Straight                                                          | Straight or L-Shape                                                          |
| Dimensions<br>WxDxH in mm       | 880 x 1010 x 1870                                                 | Straight shape: 880 x<br>2220 x 2050<br>L-Shape: 880 / 2590 x<br>1250 x 2050 |
| Weight                          | 280Kg                                                             | Straight shape: 550Kg<br>L-Shape: 600Kg                                      |
| Digital colour<br>touch screens | Ventilated 17 inches<br>(patient side)<br>8 inches (loading side) | Ventilated 24 inches (patient side) 10 inches (loading side)                 |
| Electric<br>requirement         | 110-220V                                                          | 110-220V                                                                     |
| Power consumption               | 200W                                                              | 200W                                                                         |