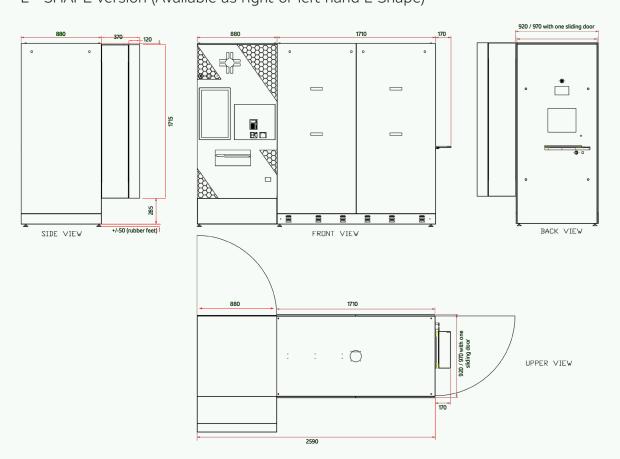

# L - SHAPE version (Available as right or left hand L-Shape)

### Machines specifications

|                                 | PS24 Compact                                                      | PS24 Multi                                                                   |
|---------------------------------|-------------------------------------------------------------------|------------------------------------------------------------------------------|
| Floor space                     | Up to 1m²                                                         | Up to 2m²                                                                    |
| # items dispensed per month     | < 6000                                                            | > 6000                                                                       |
| Shape                           | Straight                                                          | Straight or L-Shape                                                          |
| Dimensions<br>WxDxH in mm       | 880 x 1010 x 1870                                                 | Straight shape: 880 x<br>2220 x 2050<br>L-Shape: 880 / 2590 x<br>1250 x 2050 |
| Weight                          | 280Kg                                                             | Straight shape: 550Kg<br>L-Shape: 600Kg                                      |
| Digital colour<br>touch screens | Ventilated 17 inches<br>(patient side)<br>8 inches (loading side) | Ventilated 24 inches (patient side) 10 inches (loading side)                 |
| Electric<br>requirement         | 110-220V                                                          | 110-220V                                                                     |
| Power consumption               | 200W                                                              | 200W                                                                         |