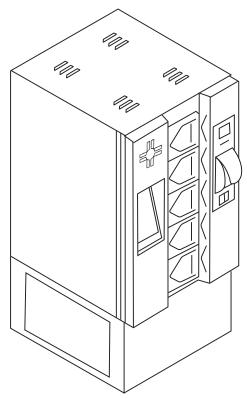

# Customisable configuration

|                  | PS24 Compact                                                                                                                                                                                                                                              | PS24 Multi                                                                                                                                                                                                                                                                                           |  |
|------------------|-----------------------------------------------------------------------------------------------------------------------------------------------------------------------------------------------------------------------------------------------------------|------------------------------------------------------------------------------------------------------------------------------------------------------------------------------------------------------------------------------------------------------------------------------------------------------|--|
| Doors            | Can be on any of the three internal sides with right or left opening                                                                                                                                                                                      | Fast loading (Right/Left/Both sides)<br>All doors have locks and keys                                                                                                                                                                                                                                |  |
| Access           | Door opening requires<br>1m of space                                                                                                                                                                                                                      | <ul> <li>Rear door requires 1m of space to open fully</li> <li>Fast loading side door (option).         Side door access requires 500mm minimum (700mm recommended)</li> </ul>                                                                                                                       |  |
| Front panel      | Logo and colour options                                                                                                                                                                                                                                   | Can be lowered by 310mm Customised with logo/colours                                                                                                                                                                                                                                                 |  |
| Frame            | Standard short frame for shop window installation  Deep frame for install into cavity wall                                                                                                                                                                | Various frame sizes available according to the needs:  short long deep frame (for cavity wall) frames can be powder coated in matching colours                                                                                                                                                       |  |
| Storage capacity | Configuration: 100 compartments 100 Medium  Configuration: 70 compartments 40 Medium 30 Large  Configuration: 50 compartments 50 Large  Prescription compartment size  Large Medium a: 232mm a: 118mm b: 93mm b: 47mm c: 225mm c: 225mm d: 200mm d: 200mm | Configuration: 178 compartments 110 Small 44 Medium 24 Large Configuration: 150 compartments 110 Small 40 Large  Load by compartment: 1kg max.  Prescription compartment size  Large Medium Small 250mm wide 150mm wide 130mm wide 140mm high 100mm high 100mm high 275mm long 275mm long 175mm long |  |
| Colours          | White RAL 9002 (standard option) - other colours available as an added option                                                                                                                                                                             |                                                                                                                                                                                                                                                                                                      |  |