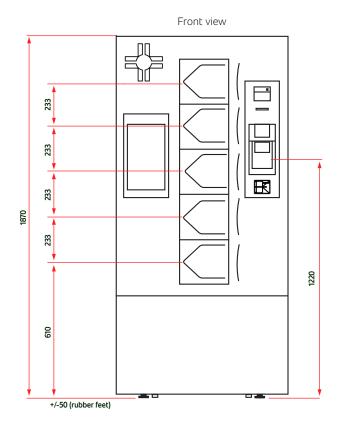

# Implementation drawings

## PS24 Compact

Measurements in mm

### Machines specifications

|                                 | PS24 Compact                                                      | PS24 Multi                                                                   |
|---------------------------------|-------------------------------------------------------------------|------------------------------------------------------------------------------|
| Floor space                     | Up to 1m²                                                         | Up to 2m²                                                                    |
| # items dispensed per month     | < 6000                                                            | > 6000                                                                       |
| Shape                           | Straight                                                          | Straight or L-Shape                                                          |
| Dimensions<br>WxDxH in mm       | 880 x 1010 x 1870                                                 | Straight shape: 880 x<br>2220 x 2050<br>L-Shape: 880 / 2590 x<br>1250 x 2050 |
| Weight                          | 280Kg                                                             | Straight shape: 550Kg<br>L-Shape: 600Kg                                      |
| Digital colour<br>touch screens | Ventilated 17 inches<br>(patient side)<br>8 inches (loading side) | Ventilated 24 inches (patient side) 10 inches (loading side)                 |
| Electric<br>requirement         | 110-220V                                                          | 110-220V                                                                     |
| Power consumption               | 200W                                                              | 200W                                                                         |