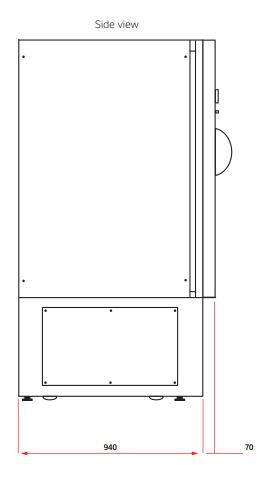

# Implementation drawings

## PS24 Compact

Measurements in mm

### Machines specifications

|                                 | PS24 Compact                                                      | PS24 Multi                                                                   |
|---------------------------------|-------------------------------------------------------------------|------------------------------------------------------------------------------|
| Floor space                     | Up to 1m²                                                         | Up to 2m²                                                                    |
| # items dispensed per month     | < 6000                                                            | > 6000                                                                       |
| Shape                           | Straight                                                          | Straight or L-Shape                                                          |
| Dimensions<br>WxDxH in mm       | 880 x 1010 x 1870                                                 | Straight shape: 880 x<br>2220 x 2050<br>L-Shape: 880 / 2590 x<br>1250 x 2050 |
| Weight                          | 280Kg                                                             | Straight shape: 550Kg<br>L-Shape: 600Kg                                      |
| Digital colour<br>touch screens | Ventilated 17 inches<br>(patient side)<br>8 inches (loading side) | Ventilated 24 inches (patient side) 10 inches (loading side)                 |
| Electric<br>requirement         | 110-220V                                                          | 110-220V                                                                     |
| Power consumption               | 200W                                                              | 200W                                                                         |