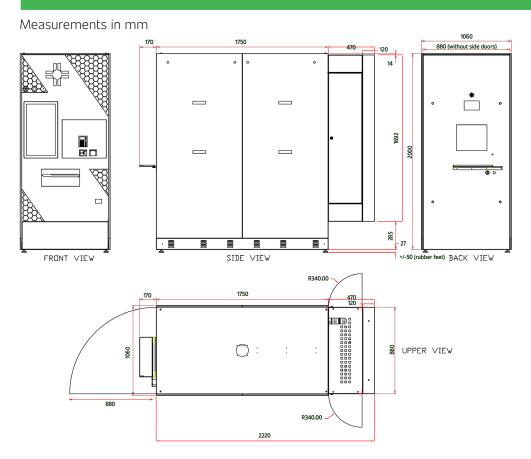

## PS24 Compact

Measurements in mm

### Implementation drawings

### PS24 Multi

### Machines specifications

|                                 | PS24 Compact                                                      | PS24 Multi                                                                   |
|---------------------------------|-------------------------------------------------------------------|------------------------------------------------------------------------------|
| Floor space                     | Up to 1m²                                                         | Up to 2m²                                                                    |
| # items dispensed per month     | < 6000                                                            | > 6000                                                                       |
| Shape                           | Straight                                                          | Straight or L-Shape                                                          |
| Dimensions<br>WxDxH in mm       | 880 x 1010 x 1870                                                 | Straight shape: 880 x<br>2220 x 2050<br>L-Shape: 880 / 2590 x<br>1250 x 2050 |
| Weight                          | 280Kg                                                             | Straight shape: 550Kg<br>L-Shape: 600Kg                                      |
| Digital colour<br>touch screens | Ventilated 17 inches<br>(patient side)<br>8 inches (loading side) | Ventilated 24 inches (patient side) 10 inches (loading side)                 |
| Electric<br>requirement         | 110-220V                                                          | 110-220V                                                                     |
| Power consumption               | 200W                                                              | 200W                                                                         |